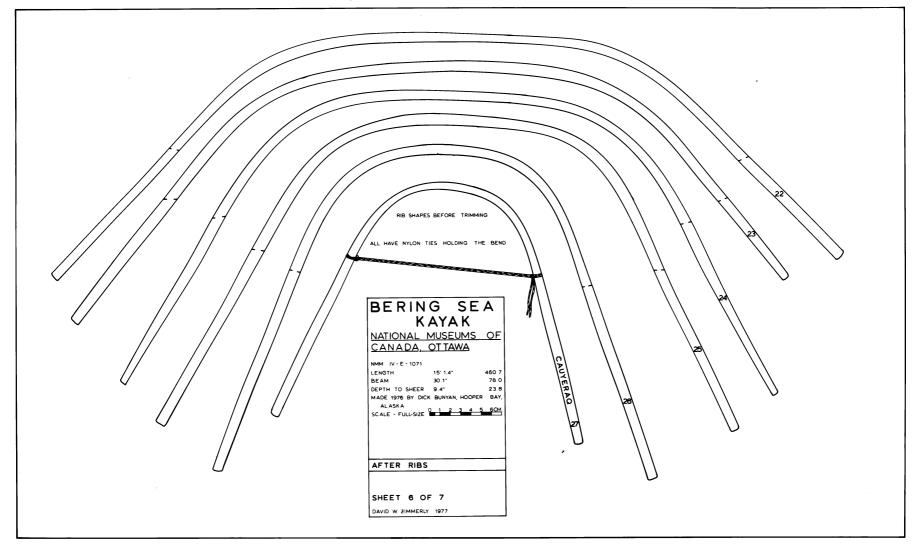

| CAUYERAT<br>1 13 15 17 19 21 23 25 27/29<br>BOW BOW STERN |                                                           |
|-----------------------------------------------------------|-----------------------------------------------------------|
| TUNTUNAQ<br>F E D A B C G                                 |                                                           |
| RIBS & DECK BEAMS                                         |                                                           |
|                                                           |                                                           |
|                                                           |                                                           |
|                                                           | RIB SHAPES BEFORE TRIMMING<br>NYLON TIES HOLDING THE BEND |
| ALL HAVE                                                  |                                                           |
|                                                           |                                                           |
|                                                           | ING SEA                                                   |
|                                                           |                                                           |
| BEAM                                                      |                                                           |
| MADE 1976                                                 | SHEER, 9 4" 238<br>BY DICK BUNYAN, HOOPER BAY,            |
| SCALE - FU                                                |                                                           |
|                                                           |                                                           |
|                                                           | O RIBS & RIB AND DECK<br>OCATIONS                         |
|                                                           | 5 OF 7                                                    |
|                                                           |                                                           |