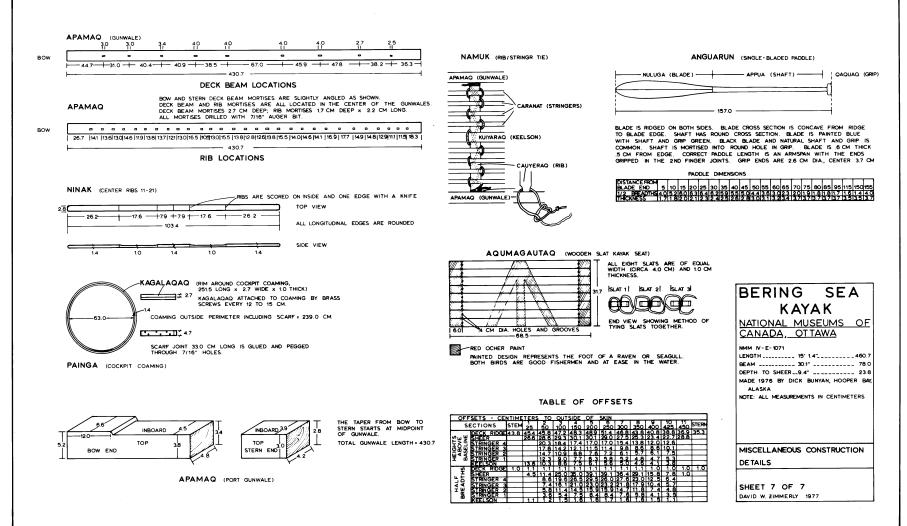

| BERING SEA                                                          |  |  |
|---------------------------------------------------------------------|--|--|
|                                                                     |  |  |
| KAYAK                                                               |  |  |
| NATIONAL MUSEUMS OF                                                 |  |  |
| CANADA, OT TAWA                                                     |  |  |
| CARADA, OLIANA                                                      |  |  |
| NMM IV - E- 1071                                                    |  |  |
| LENGTH                                                              |  |  |
| BEAM 30.1" 78.0                                                     |  |  |
| DEFTH TO SHEER9. 4" 23.8                                            |  |  |
| MADE 1976 BY DICK BUNYAN, HOOPER BAY,                               |  |  |
| ALASKA                                                              |  |  |
| SCALE 1:8 (IN CENTIMETERS)<br>LWL (LOAD WATERLINE) BASED ON 68.0 kg |  |  |
| (150 lb) MAN SEATED 240 cm FROM BOW                                 |  |  |
| DISPLACEMENT TO SHEER                                               |  |  |
| CP (PRISMATIC COEFFICIENT)                                          |  |  |
| LOADED KAYAK UNSTABLE AT 45° HEEL                                   |  |  |
| LINES & CONSTRUCTION DETAILS                                        |  |  |
|                                                                     |  |  |
|                                                                     |  |  |
|                                                                     |  |  |
|                                                                     |  |  |
| SHEET 1 OF 7                                                        |  |  |
| DAVID W. ZIMMERLY 1977                                              |  |  |