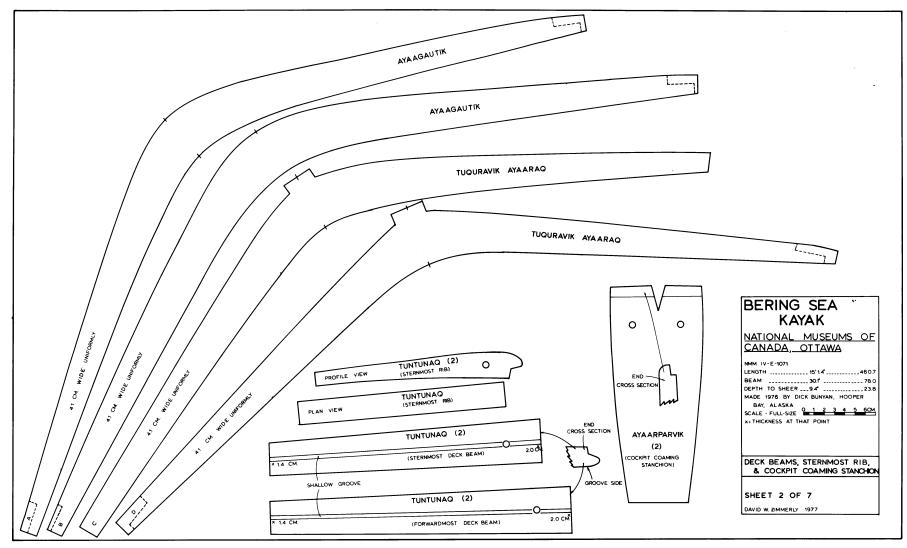

| CAUYERAT<br>1 13 15 17 19 21 23 25 27/29<br>BOW BOW STERN |                                                           |
|-----------------------------------------------------------|-----------------------------------------------------------|
| TUNTUNAQ<br>F E D A B C G                                 |                                                           |
| RIBS & DECK BEAMS                                         |                                                           |
|                                                           |                                                           |
|                                                           |                                                           |
|                                                           | RIB SHAPES BEFORE TRIMMING<br>NYLON TIES HOLDING THE BEND |
| ALL HAVE                                                  |                                                           |
|                                                           |                                                           |
|                                                           | ING SEA                                                   |
|                                                           |                                                           |
| BEAM                                                      |                                                           |
| MADE 1976                                                 | SHEER, 9 4" 238<br>BY DICK BUNYAN, HOOPER BAY,            |
| SCALE - FU                                                |                                                           |
|                                                           |                                                           |
|                                                           | O RIBS & RIB AND DECK<br>OCATIONS                         |
|                                                           | 5 OF 7                                                    |
|                                                           |                                                           |