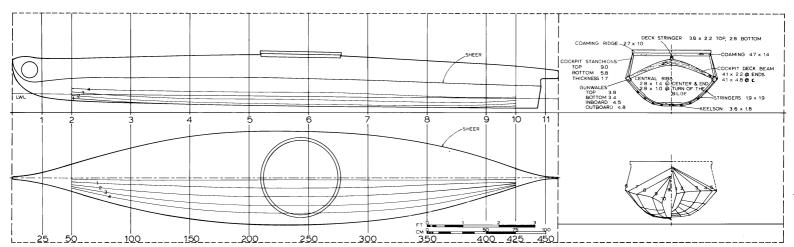

| BERING SEA                                                          |  |  |
|---------------------------------------------------------------------|--|--|
|                                                                     |  |  |
| KAYAK                                                               |  |  |
| NATIONAL MUSEUMS OF                                                 |  |  |
| CANADA, OT TAWA                                                     |  |  |
| CARADA, OLIANA                                                      |  |  |
| NMM IV - E- 1071                                                    |  |  |
| LENGTH                                                              |  |  |
| BEAM 30.1" 78.0                                                     |  |  |
| DEFTH TO SHEER9. 4" 23.8                                            |  |  |
| MADE 1976 BY DICK BUNYAN, HOOPER BAY,                               |  |  |
| ALASKA                                                              |  |  |
| SCALE 1:8 (IN CENTIMETERS)<br>LWL (LOAD WATERLINE) BASED ON 68.0 kg |  |  |
| (150 lb) MAN SEATED 240 cm FROM BOW                                 |  |  |
| DISPLACEMENT TO SHEER                                               |  |  |
| CP (PRISMATIC COEFFICIENT)                                          |  |  |
| LOADED KAYAK UNSTABLE AT 45° HEEL                                   |  |  |
| LINES & CONSTRUCTION DETAILS                                        |  |  |
|                                                                     |  |  |
|                                                                     |  |  |
|                                                                     |  |  |
|                                                                     |  |  |
| SHEET 1 OF 7                                                        |  |  |
| DAVID W. ZIMMERLY 1977                                              |  |  |