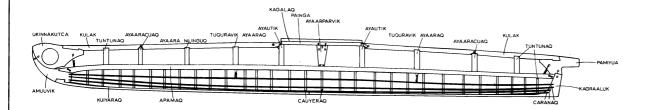

| CAUYERAT<br>1 13 15 17 19 21 23 25 27/29<br>BOW BOW STERN |                                                           |
|-----------------------------------------------------------|-----------------------------------------------------------|
| TUNTUNAQ<br>F E D A B C G                                 |                                                           |
| RIBS & DECK BEAMS                                         |                                                           |
|                                                           |                                                           |
|                                                           |                                                           |
|                                                           | RIB SHAPES BEFORE TRIMMING<br>NYLON TIES HOLDING THE BEND |
| ALL HAVE                                                  |                                                           |
|                                                           |                                                           |
|                                                           | ING SEA                                                   |
|                                                           |                                                           |
| BEAM                                                      |                                                           |
| MADE 1976                                                 | SHEER, 9 4" 238<br>BY DICK BUNYAN, HOOPER BAY,            |
| SCALE - FU                                                |                                                           |
|                                                           |                                                           |
|                                                           | O RIBS & RIB AND DECK<br>OCATIONS                         |
|                                                           | 5 OF 7                                                    |
|                                                           |                                                           |