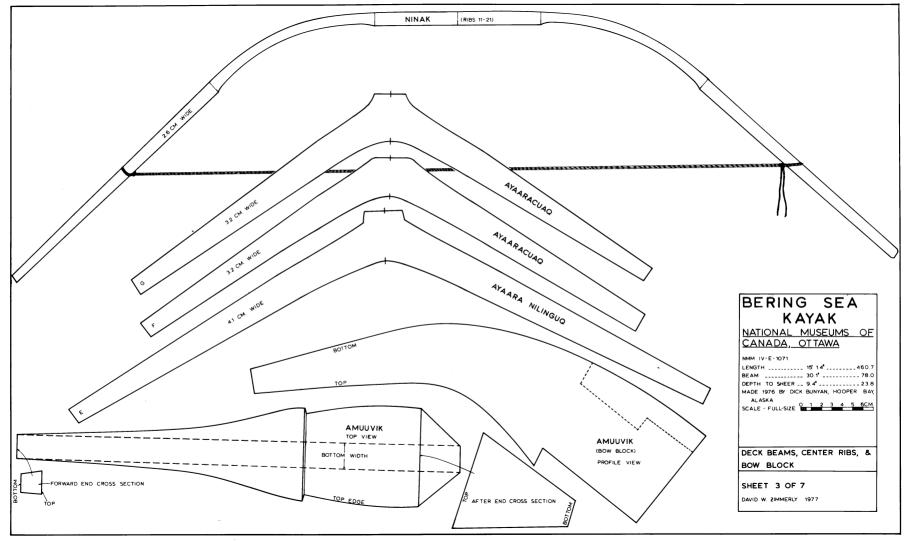

| CAUYERAT<br>1 13 15 17 19 21 23 25 27/29<br>BOW BOW STERN |                                                           |
|-----------------------------------------------------------|-----------------------------------------------------------|
| TUNTUNAQ<br>F E D A B C G                                 |                                                           |
| RIBS & DECK BEAMS                                         |                                                           |
|                                                           |                                                           |
|                                                           |                                                           |
|                                                           | RIB SHAPES BEFORE TRIMMING<br>NYLON TIES HOLDING THE BEND |
| ALL HAVE                                                  |                                                           |
|                                                           |                                                           |
|                                                           | ING SEA                                                   |
|                                                           |                                                           |
| BEAM                                                      |                                                           |
| MADE 1976                                                 | SHEER, 9 4" 238<br>BY DICK BUNYAN, HOOPER BAY,            |
| SCALE - FU                                                |                                                           |
|                                                           |                                                           |
|                                                           | O RIBS & RIB AND DECK<br>OCATIONS                         |
|                                                           | 5 OF 7                                                    |
|                                                           |                                                           |