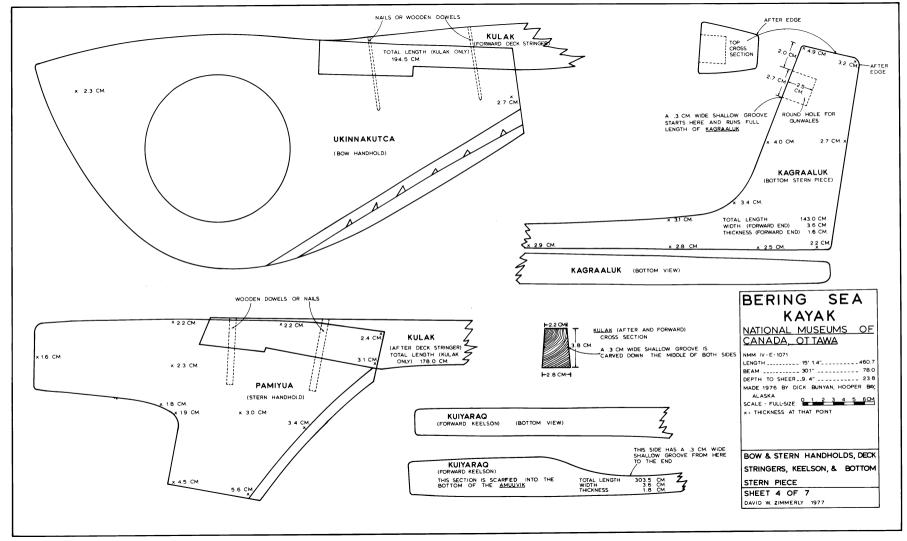

| BERING SEA                                                          |  |  |
|---------------------------------------------------------------------|--|--|
|                                                                     |  |  |
| KAYAK                                                               |  |  |
| NATIONAL MUSEUMS OF                                                 |  |  |
| CANADA, OT TAWA                                                     |  |  |
| CARADA, OLIANA                                                      |  |  |
| NMM IV - E- 1071                                                    |  |  |
| LENGTH                                                              |  |  |
| BEAM 30.1" 78.0                                                     |  |  |
| DEFTH TO SHEER9. 4" 23.8                                            |  |  |
| MADE 1976 BY DICK BUNYAN, HOOPER BAY,                               |  |  |
| ALASKA                                                              |  |  |
| SCALE 1:8 (IN CENTIMETERS)<br>LWL (LOAD WATERLINE) BASED ON 68.0 kg |  |  |
| (150 lb) MAN SEATED 240 cm FROM BOW                                 |  |  |
| DISPLACEMENT TO SHEER                                               |  |  |
| CP (PRISMATIC COEFFICIENT)                                          |  |  |
| LOADED KAYAK UNSTABLE AT 45° HEEL                                   |  |  |
| LINES & CONSTRUCTION DETAILS                                        |  |  |
|                                                                     |  |  |
|                                                                     |  |  |
|                                                                     |  |  |
|                                                                     |  |  |
| SHEET 1 OF 7                                                        |  |  |
| DAVID W. ZIMMERLY 1977                                              |  |  |